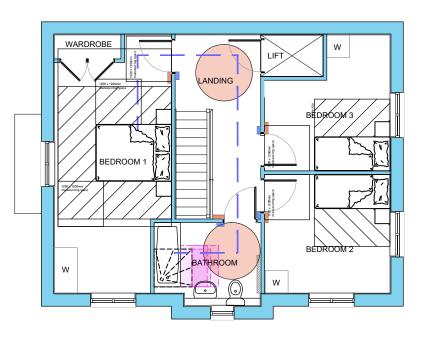

## Wheelchair Unit Legend

1500mm sq level Landing at Entrance

Entrance covered for 1200mm depth and width

Min. 200mm nib to following edge,

1500mm clear turning circle with Door closed. Min. 300mm nib to leading edge, maintained for 1800mm beyond door internally. 150mm nib to hinge side of Front Door

1200mm sq manoeuvring zone

Glazing to principle window of living area to start max. 850mm above floor level

1000mm wide clear access

1500mm clear turning circle

Ceiling Hoist Route

Min. clear opening width for all access doors 850mm

zone for fitting of rails

Bath & level access Shower

1000 x 1000 x 100mm clear

2.2m length of adjustable height worktop incl. fittings

Plot: 118

Projec

Wivenhoe, Land South of Elmstead Road, off Richard Avenue

Description:-

HAM4(3) Floor Plans

1:100 @ A3

February 2021

no:- Revision:-

TW027-HAM4(3)-01 B www.jcndesign.co.uk - info@jcndesign.co.uk - 01376 572977

0 2.5 5 Metres