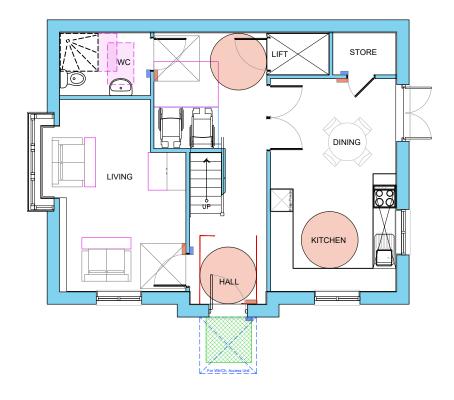

## Wheelchair Unit Legend

1500mm sq level Landing at Entrance

Entrance covered for 1200mm depth and width

Min. 200mm nib to following edge,

1500mm clear turning circle with Door closed. Min. 300mm nib to leading edge, maintained for 1800mm beyond door internally. 150mm nib to hinge side of Front Door

1200mm sq manoeuvring zone

Glazing to principle window of living area to start max. 850mm above floor level

1000mm wide clear access

1500mm clear turning circle

Ceiling Hoist Route

Min. clear opening width for all access doors 850mm

zone for fitting of rails

Bath & level access Shower

1000 x 1000 x 100mm clear

2.2m length of adjustable height worktop incl. fittings

Plot: 118

Projec

Wivenhoe, Land South of Elmstead Road, off Richard Avenue

Description:-

HAM4(3) Floor Plans

1:100 @ A3

February 2021

no:- Revision:-

TW027-HAM4(3)-01 B www.jcndesign.co.uk - info@jcndesign.co.uk - 01376 572977

0 2.5 5 Metres